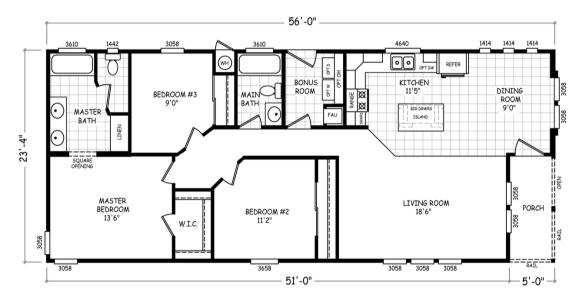

#### Floor Plan: Sedona Ridge 24563A

3 Bedrooms, 2 Bathrooms, 1306 Square Feet

Series: Sedona Ridge | Type: Manufactured | Sections: Double-wide

## **FLOOR PLAN**

MODEL: SR-24563A
APPROXIMATELY: 1249 SQ FT
3 BEDROOM. 2 BATH

Because we have a continuous product updating and improvement process, prices, plans, dimensions, features, materials, specifications and availability are subject to change without notice or obligation. Please refer to working drawings for actual dimensions. Renderings and floor plans are artist's depictions only and may vary from the completed home. Square footage calculations and room dimensions are approximate subject to industry standards. Some features shown are optional.

### Floor Plan: Sedona Ridge 24563A

3 Bedrooms, 2 Bathrooms, 1306 Square Feet Series: Sedona Ridge | Type: Manufactured | Sections: Double-wide

SCAN FOR MORE DETAILS