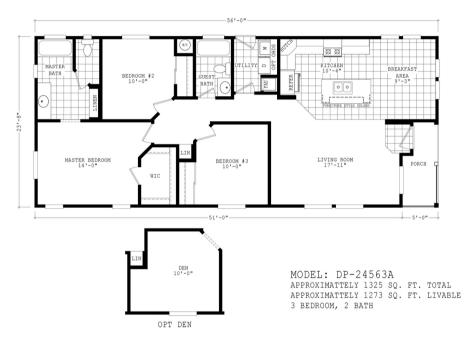

#### Floor Plan: Durango Porch Homes 24563A

3 Bedrooms, 2 Bathrooms, 1325 Square Feet Series: Durango Porch Homes | Type: Manufactured | Sections: Double-wide

SCAN FOR MORE DETAILS

### Floor Plan: Durango Porch Homes 24563A

3 Bedrooms, 2 Bathrooms, 1325 Square Feet Series: Durango Porch Homes | Type: Manufactured | Sections: Double-wide

SCAN FOR MORE DETAILS